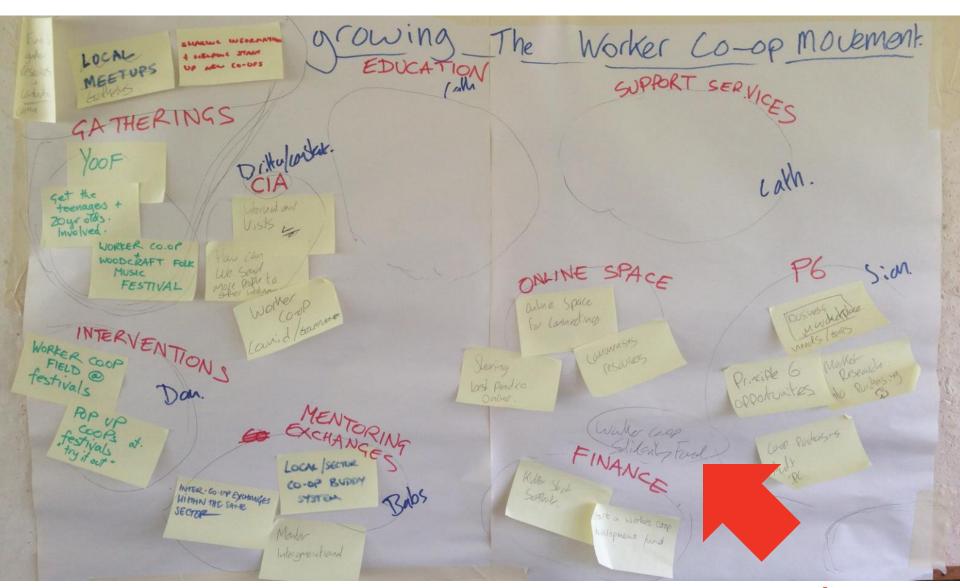

#### SUBSCRIBE TO SOLIDFUND

- SolidFund exists to strengthen worker co-operative solidarity
- SolidFund will underwrite activities that support worker co-operatives and their members
- SolidFund is a common wealth resource, paid for by individual and group subscriptions
- SolidFund subscribers are people who support industrial democracy and collective ownership
- SolidFund members discuss and decide on the Fund's activities and future growth

Read more about SolidFund's vision, mission, purposes and policies at **s.coop/solidfundrules** 

www.uk.coop